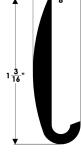

A50-0199

| PART #           | LENGTH | HEIGHT | WIDTH  | SCREW |
|------------------|--------|--------|--------|-------|
| A11-0151TAL12D   | 12′    | 3/4"   | 3/8"   | #8    |
| A11-0152TAL12D-A | 12′    | 1″     | 7/16″  | #8    |
| A11-0511TAL20D   | 20'    | 1-1/4" | 13/16″ | #10   |
| A11-0514TAL20D   | 20'    | 1-7/8″ | 3/46″  | #10   |
| A50-0195TAL12D   | 12′    | 3/4"   | 3/16″  | #5    |
| A50-0197TAL12D   | 12′    | 1″     | 3/16″  | #6    |
| A50-0199TAL12D1  | 12′    | 1-1/4" | 1/4"   | #6    |