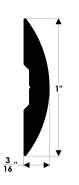

A50-0199

| PART #           | LENGTH | HEIGHT | WIDTH  | SCREW |
|------------------|--------|--------|--------|-------|
| A11-0151TAL12D   | 12′    | 3/4"   | 3/8"   | #8    |
| A11-0152TAL12D-A | 12′    | 1″     | 7/16″  | #8    |
| A11-0511TAL20D   | 20'    | 1-1/4" | 13/16″ | #10   |
| A11-0514TAL20D   | 20'    | 1-7/8″ | 3/46″  | #10   |
| A50-0195TAL12D   | 12′    | 3/4"   | 3/16″  | #5    |
| A50-0197TAL12D   | 12′    | 1″     | 3/16″  | #6    |
| A50-0199TAL12D1  | 12′    | 1-1/4" | 1/4"   | #6    |