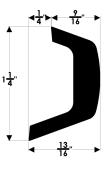

A50-0199

| PART #           | LENGTH | HEIGHT | WIDTH  | SCREW |
|------------------|--------|--------|--------|-------|
| A11-0151TAL12D   | 12′    | 3/4"   | 3/8"   | #8    |
| A11-0152TAL12D-A | 12′    | 1″     | 7/16″  | #8    |
| A11-0511TAL20D   | 20'    | 1-1/4" | 13/16″ | #10   |
| A11-0514TAL20D   | 20'    | 1-7/8″ | 3/46″  | #10   |
| A50-0195TAL12D   | 12′    | 3/4"   | 3/16″  | #5    |
| A50-0197TAL12D   | 12′    | 1″     | 3/16″  | #6    |
| A50-0199TAL12D1  | 12′    | 1-1/4" | 1/4"   | #6    |