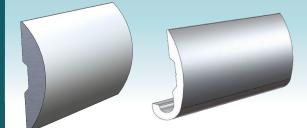

## **ALUMINUM RUB RAIL**

TACO Marine's Rigid Vinyl Rub Rail tightly forms to the boats' contours; matches gel coat finishes beautifully and has exceptional lasting qualities in the most adverse conditions.

## **FEATURES & BENEFITS**

- Traditional anodized aluminum edge molding and seam binders
- Designed for use without an insert
- Can only be professionally bent

A11-0151

A11-0152

A11-0511

A11-0514

A50-0195

A50-0197