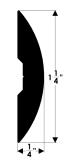

A50-0199

| PART #           | LENGTH | HEIGHT | WIDTH  | SCREW |
|------------------|--------|--------|--------|-------|
| A11-0151TAL12D   | 12′    | 3/4"   | 3/8"   | #8    |
| A11-0152TAL12D-A | 12′    | 1″     | 7/16″  | #8    |
| A11-0511TAL20D   | 20'    | 1-1/4" | 13/16″ | #10   |
| A11-0514TAL20D   | 20'    | 1-7/8″ | 3/46″  | #10   |
| A50-0195TAL12D   | 12′    | 3/4"   | 3/16″  | #5    |
| A50-0197TAL12D   | 12′    | 1″     | 3/16″  | #6    |
| A50-0199TAL12D1  | 12′    | 1-1/4" | 1/4"   | #6    |