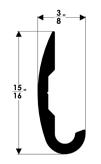

A50-0199

| PART #           | LENGTH | HEIGHT | WIDTH  | SCREW |
|------------------|--------|--------|--------|-------|
| A11-0151TAL12D   | 12′    | 3/4"   | 3/8"   | #8    |
| A11-0152TAL12D-A | 12′    | 1″     | 7/16″  | #8    |
| A11-0511TAL20D   | 20'    | 1-1/4" | 13/16″ | #10   |
| A11-0514TAL20D   | 20'    | 1-7/8″ | 3/46″  | #10   |
| A50-0195TAL12D   | 12′    | 3/4"   | 3/16″  | #5    |
| A50-0197TAL12D   | 12′    | 1″     | 3/16″  | #6    |
| A50-0199TAL12D1  | 12′    | 1-1/4" | 1/4"   | #6    |