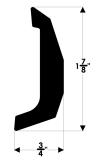

A50-0199

| PART #           | LENGTH | HEIGHT | WIDTH  | SCREW |
|------------------|--------|--------|--------|-------|
| A11-0151TAL12D   | 12′    | 3/4"   | 3/8"   | #8    |
| A11-0152TAL12D-A | 12′    | 1″     | 7/16″  | #8    |
| A11-0511TAL20D   | 20'    | 1-1/4" | 13/16″ | #10   |
| A11-0514TAL20D   | 20'    | 1-7/8″ | 3/46″  | #10   |
| A50-0195TAL12D   | 12′    | 3/4"   | 3/16″  | #5    |
| A50-0197TAL12D   | 12′    | 1″     | 3/16″  | #6    |
| A50-0199TAL12D1  | 12′    | 1-1/4" | 1/4"   | #6    |