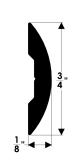

A50-0199

| PART #           | LENGTH | HEIGHT | WIDTH  | SCREW |
|------------------|--------|--------|--------|-------|
| A11-0151TAL12D   | 12′    | 3/4"   | 3/8"   | #8    |
| A11-0152TAL12D-A | 12′    | 1″     | 7/16″  | #8    |
| A11-0511TAL20D   | 20'    | 1-1/4" | 13/16″ | #10   |
| A11-0514TAL20D   | 20'    | 1-7/8″ | 3/46″  | #10   |
| A50-0195TAL12D   | 12′    | 3/4"   | 3/16″  | #5    |
| A50-0197TAL12D   | 12′    | 1″     | 3/16″  | #6    |
| A50-0199TAL12D1  | 12′    | 1-1/4" | 1/4"   | #6    |